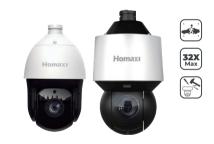

### **PTZ Cameras**

Accurate target recognition with automated tracking capabilities.

#### **Key Features**

- Panoramic View
- Max. 32x Zoom
- Human/Vehicle Detection
- Auto-tracking
- Alarm In/Out