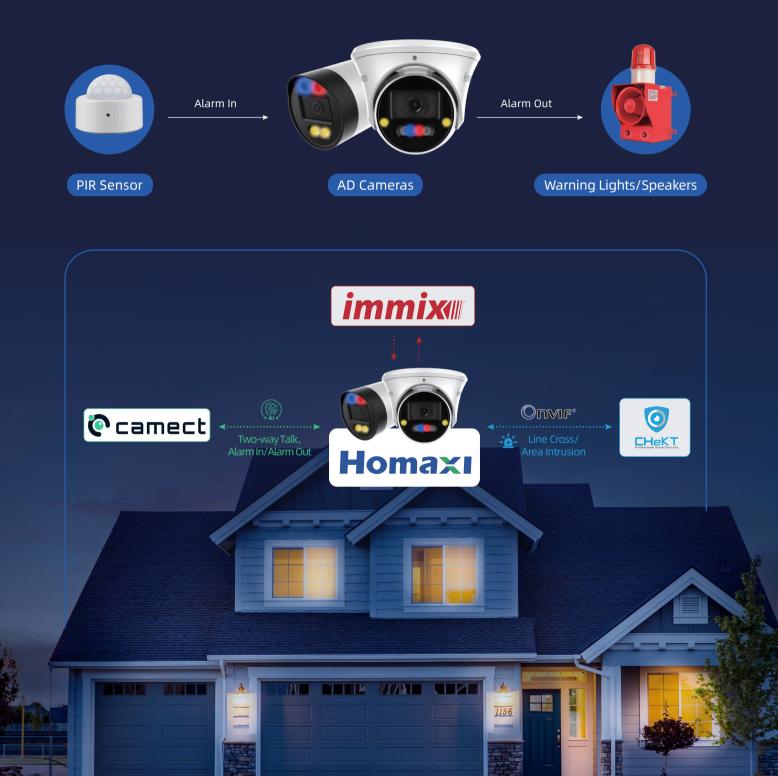

# Comprehensive Security Products with Alarm In/Out Support

## **Active Deterrence Cameras**

| - <u>`à</u> - |  |
|---------------|--|
|               |  |

Intelligent light and siren warnings for proactive protection of your property.

#### Key Features

- Two-way Talk
- Red + Blue Flashing Lights
- Human/Vehicle Detection
- Built-in Mic
- Alarm In/Out
- Full Color Event