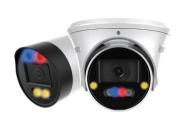

## **Active Deterrence Cameras**

| - <u>`à</u> - |  |
|---------------|--|
|               |  |

Intelligent light and siren warnings for proactive protection of your property.

#### Key Features

- Two-way Talk
- Red + Blue Flashing Lights
- Human/Vehicle Detection
- Built-in Mic
- Alarm In/Out
- Full Color Event