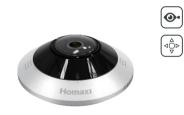

## **Fisheye Cameras**

See it all, secure it all – panoramic vision without blind spots.

#### **Key Features**

- Panoramic View
- Distortion Correction
- ePTZ
- Alarm In/Out